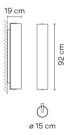

Min. quantity, upcharge and extra lead time apply [EN]

Instalation type Surface Canopy

Materials Body: Aluminum

> Shade: opal triplex glass Driver box: Aluminum

Light source 1x LED STRIP 20,8W 750mA

LED CRI>90 2165 lm 104

2700 K

CC - Constant Current 750 Driver

90~305 V 50/60 HZ

[IP20] Multi-volt [50-60Hz] 1-10V

**Application** Wall Lamps

Packaging

1.132 m x 0.3 m x 0.3 m Gross weigth 8 Net weigth 6.5 Vol. 0.1018