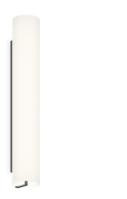

### 6444

Design By Sebastian Herkner

The glass shade wall light features an open metal frame imbedded with LEDs that contains a cylindrical diffuser made of mouthblown opaline glass. The black frame is affixed to the wall, generating a warm, 360-degree glow as if from a fire. Install in a vertical position.

Min. quantity, upcharge and extra lead time apply [EN]

Instalation type Surface Canopy

Materials Body: Aluminum

> Shade: opal triplex glass Driver box: Aluminum

Light source 1x LED STRIP 20,8W 750mA

LED CRI>90 2165 lm 104