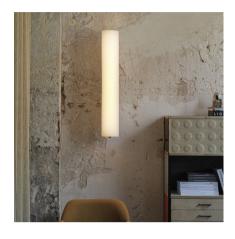

### 6444

Design By Sebastian Herkner

The glass shade wall light features an open metal frame imbedded with LEDs that contains a cylindrical diffuser made of mouthblown opaline glass. The black frame is affixed to the wall, generating a warm, 360-degree glow as if from a fire. Install in a vertical position.

#### **General Lighting**

Lamp for general lighting that equally distributes the light in all directions.